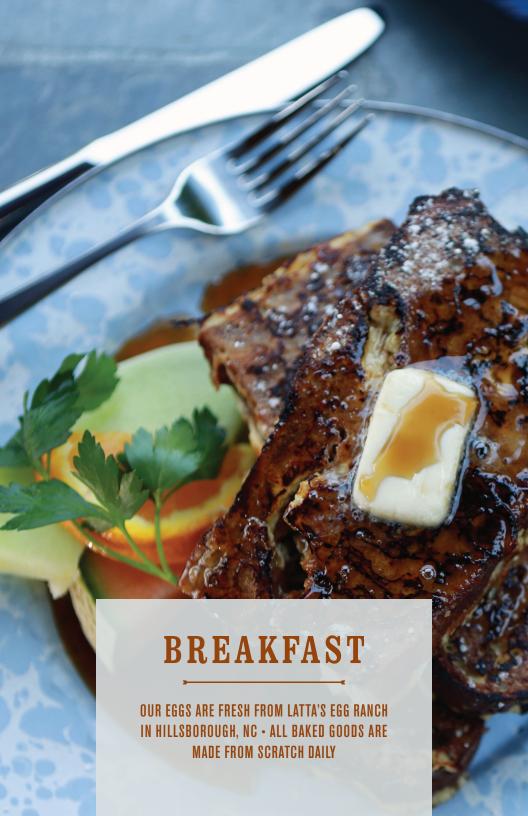

#### TRADITIONAL BREAKFAST PLATTER

2.75/PERSON

Assortment of mini muffins, scones and crumb cake with butter and jam. 12 person min.

## **FARM BREAKFAST**

8.95/PERSON

Latta's Farm scrambled eggs, your choice of bacon or sausage, and your choice of roasted potatoes or cheese grits. Served with mini herb biscuits, butter and seasonal jam. 12 person min.