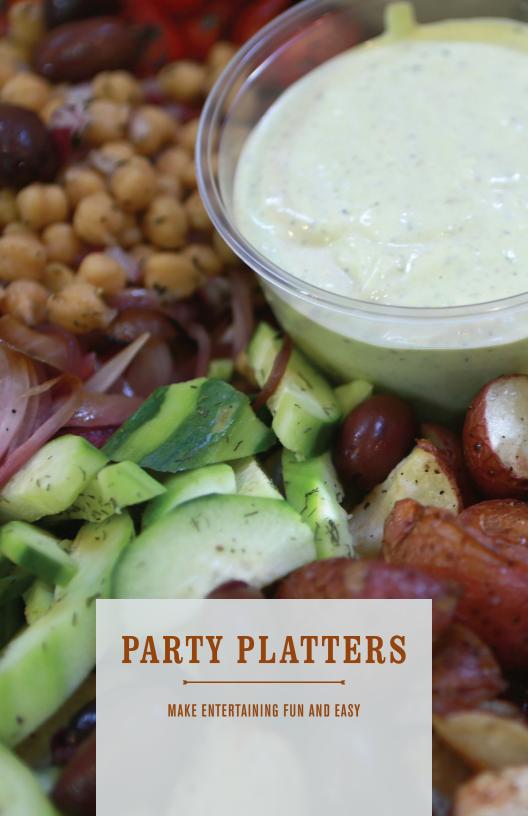

#### **MEDITERRANEAN**

Grilled vegetables, olives, artichokes, cherry tomatoes, roasted peppers, chickpea salad, feta dip and hummus. Served with housemade crostini and pita chips.

• MEDIUM - Serves 15-22.

75.00

• LARGE - Serves 23-30.

95.00