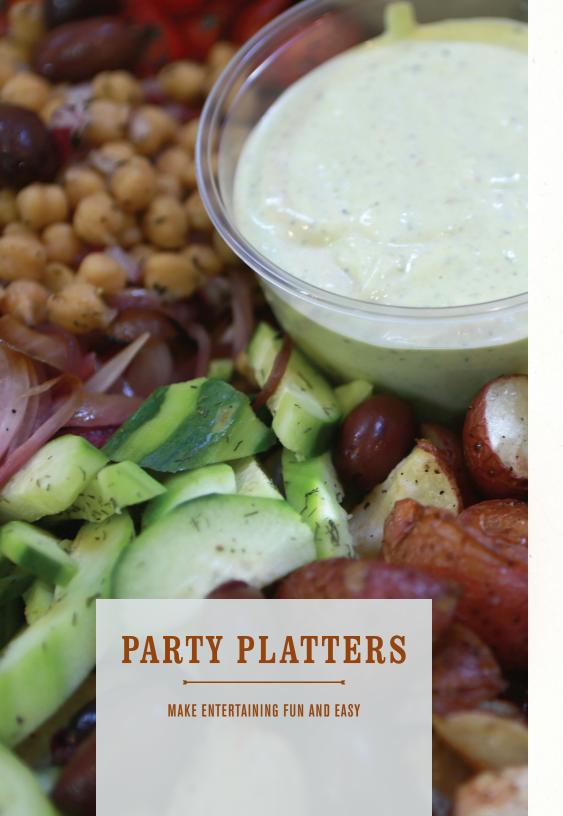

# THE DIPPER

Seasonal veggies and house-made pita chips, crostini and tortillas. Served with choice of pimento cheese, salsa, hummus, feta dip or spinach dip.

• THE LITTLE DIPPER - Choice of 2 dips, serves 15-22

## **MEDITERRANEAN**

Grilled vegetables, olives, artichokes, cherry tomatoes, roasted peppers, chickpea salad, feta and hummus. Served with crostini and house-made pita chips.

• MEDIUM - Serves 15-22

75.00