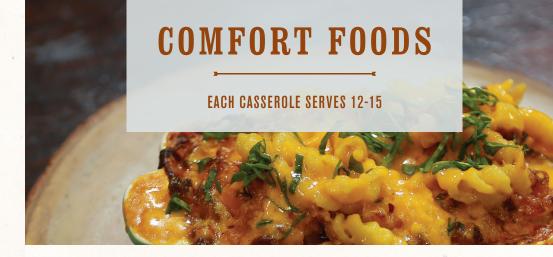

## ROOT CELLAR BREAKFAST CASSEROLES

30.00

Add ham, bacon or scratch-made sausage to any casserole for \$5.00 **Each casserole serves 12-15.** 

- BISCUIT CASSEROLE Eggs, cheddar and biscuits
- SOUTHWESTERN GRITS Lindley Mills creamy grits, eggs, cheddar and salsa
- BREAKFAST CHILAQUILES With tortilla chips, sour cream, scrambled eggs and salsa
- BAKED CINNAMON FRENCH TOAST With blueberry syrup or maple syrup

#### MACARONI AND CHEESE

Choice of 3 cheese, spinach and tomato or chipotle-smoked gouda. **Gluten-free option available.** 