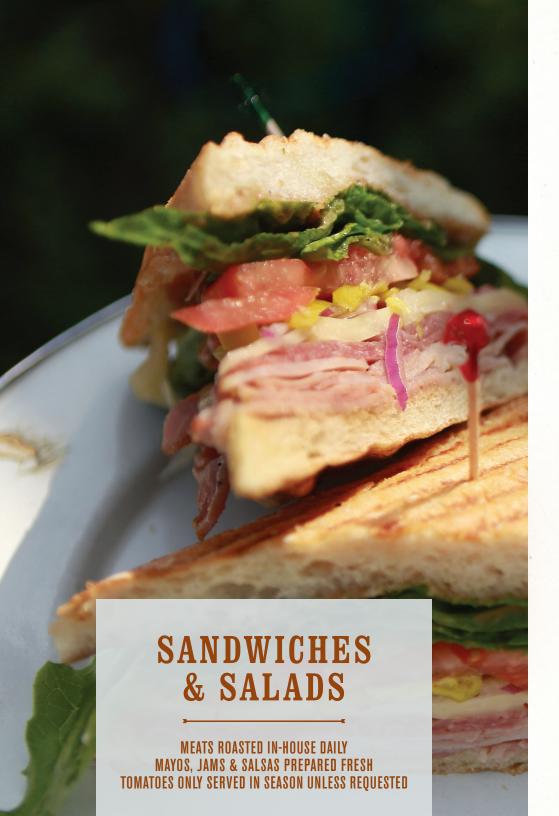

## SANDWICH & WRAP PLATTER

8.95/PERSON

Assortment of Root Cellar favorite sandwiches and wraps served on a platter. 12 person min.

# SALAD, SANDWICH & WRAP COMBO

11.00/PERSON

Assortment of Root Cellar favorite sandwiches and wraps; choice of pasta salad, fruit salad, potato salad or mixed green salad; and freshbaked cookies. 12 person min.

# - SANDWICH CHOICES -

- Deli Sandwich (chicken, turkey or ham)
- Jammin' Turkey Breast
- Tuna Salad
- Tarragon Chicken Salad
- Fresh Mozzarella
- Greek Chicken Spinach Wrap
- BLT Chicken Caesar Wrap
- · Thai Chicken Wrap
- Veggie Wrap
- Pimento Cheese